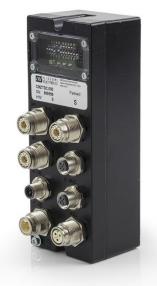

rque

Internal PLC programmable in IEC 61131 dedicated and general purpose IN/OUT's

**Motors sizes** available up to 21 Nm on 5 sizes, DC power supply up to 160 Vdc



# ISD: Integrated Stepless Drives

Up to 12 Nm, DC power supply up to 130 Vdc









Interface: CANOpen, Profibus DP, ±10V, RS485 Modbus, pulse/direction

Profiles of speed, position and torque

Internal PLC programmable in IEC 61131 dedicated and general purpose IN/OUT's





#### SOFTWARE ENVIRONMENT

SD Setup





### PRODUCTS – NEAR BY DRIVES

### **TSC: Nearby Servo Drives**

### Drive for 3 stepper motors

Power supply: 48 Vdc Protection: IP65

Input: 1 analog input +/- 10V

Daisy chain connection: up to 3 devices

Stepper motors size 60 mm

**Torque:** 1,65 and 3,1 Nm

Feedback: Absolute single turn encoder













\* through external gateway



### PRODUCTS - HMI

### PT2 Series: HMI

### HMI panels

- Premium level panels suitable for Industry 4.0
- Embedded touch systemSizes from 4,3" to 15" LCD display
- TFT-I CD
- Max. colors16-bit
- IFD
- CPU: RISC ARM9 32 bit
- Working Memory 64 MB
- USB
- IP66
- 5 years life battery







#### SOFTWARE ENVIRONMENT

Panel Master Designer





### PRODUCTS - CUSTOM SOLUTIONS

### **CUSTOM PRODUCTS**



CPMSGO



VIBRATING FEEDERS CONTROL CP6V16



POWER SUPPLY FOR ISD AND SVM DRIVES

SDPOW1 - SDPOWR



LOAD CELLS ACQUISITION SGACQA



VIBRATING FEEDERS CONTROL

CP4PWM



POWER SUPPLY FOR IBD AND NBD DRIVES BDPOW



CP6TS0



FCT300 & FCT200
I/O LOCAL MODULES

**CODESYS** 



# PRODUCTS - SOFTWARE

# **SOFTWARE: Codesys Solutions**











# PRESENTATI