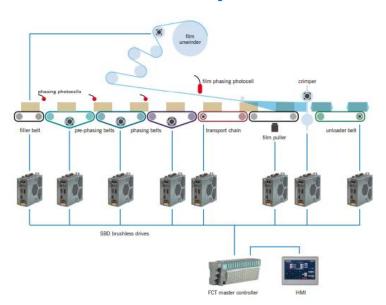

# **Packaging**

HORIZONTAL PACKAGING MACHINE

**VERTICAL PACKAGING MACHINE** 

LOADING SYSTEMS SMART BELTS

**END LINE** 

# Food & Beverage

LABELLING MACHINES

FILLING MACHINES

**BLOWING MACHINES** 

**CAPPING MACHINES** 