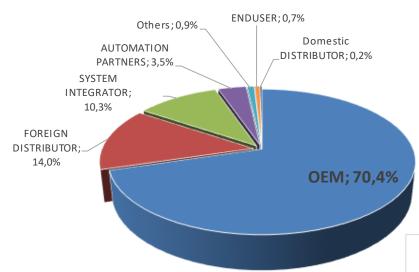

### **KEY MARKET SECTORS**

With a team of 28 SW and HW engineers CMZ is the ideal partner to support the OEM's

CMZ provides a **full service** platform to a wide installed base:

- 500 Active Clients
- 250.000 Units