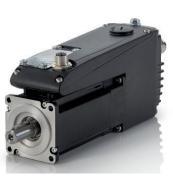

### PRODUCTS – INTEGRATED DRIVES

## IBD: Integrated Brushless Drives

Power supply: 275 ÷ 730 Vdc (560 Vdc Nominal)

Logic supply: 24 Vdc

Torque range

Stall torque 1,3 - 2,8 - 4 - 5,6 - 6 - 15,4 - 30 Nm

Rated speed:

Vn=5000 rpm (for 1,3 Nm)

Vn=3000 rpm (for 2,8 - 4 - 5,6 - 6 - 15,4 - 30 Nm)

Feedback

HIPERFACE absolute encoder single or multiturn

On board I/O's

for size 1,3 Nm:

3 digital inputs PNP 24 V

2 digital outputs PNP 24 V

1 programmable input/output PNP 24 V

for sizes from 2.8 Nm to 30 Nm:

6 digital IN 24 Vdc general purpose, configurable as:

PSTOP, NSTOP, Enable, Home, Capture, Step/Direction

3 digital OUT 24 Vdc 250mA, general purpose

1 digital IN/OUT 24 Vdc with configurable function

3 differential I/O's configurable as master incremental encoder

1 Analogue IN +/-10 V

#### Interface:

EtherCAT, CANopen
PROFINET (IBD up to 6 Nm)

#### Safety:

-For size 1,3 Nm: SIL3 (pending)

-For sizes from 2,8 Nm to 30 Nm:

STO 2 channels (only CAN and ETC)

SIL3 (pending)

#### **Protection:**

**IP65** 

#### Option:

Internal brake

SD Setup