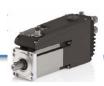

# PRODUCTS - NEAR BY DRIVES

### **NBD: Nearby Servo Drives**

### Drive IP65 for linear and rotating brushless motors

Power supply: 275 ÷ 730Vdc (560Vdc Nominal).

Rated current: 8Arms

Peak motor current: 15Arms

**Logic supply:** 24Vdc **Protection:** IP65

Security: STO 2 channels