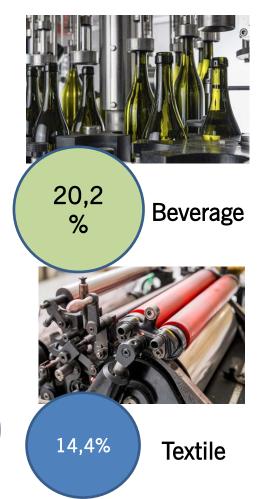

# Food & Beverage

LABELLING MACHINES

FILLING MACHINES

**BLOWING MACHINES** 

**CAPPING MACHINES** 

### **Textile**

MACHINES FOR FIBERS TREATMENT (SYNTHETIC AND NATURAL) SUCH AS: COMBING MACHINES, DRAW FRAME MACHINES

CROCHET AND JACQUARD MACHINES

SEWING/EMBROIDERY MACHINES

SINGLE AND MULTI NEEDLE QUILTING MACHINES