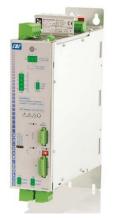

# PRODUCTS - NEAR BY DRIVES

### **NBD: Nearby Servo Drives**

### Drive IP65 for linear and rotating brushless motors

Power supply: 275 ÷ 730Vdc (560Vdc Nominal).

Rated current: 8Arms

Peak motor current: 15Arms

**Logic supply:** 24Vdc **Protection:** IP65

Security: STO 2 channels

Input/Output:

3 digital inputs PNP 24V 2 digital outputs PNP 24V

2 digital input/digital output bidirectional PNP

1 analog input +/- 10V

Encoder master input + 5V out

#### SOFTWARE ENVIRONMENT

SD Setup