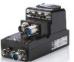

### PRODUCTS – INTEGRATED DRIVES

## IBD: Integrated Brushless Drives

Power supply: 275 ÷ 730 Vdc (560 Vdc Nominal)

Logic supply: 24 Vdc

Torque range

Stall torque 1,3 - 2,8 - 4 - 5,6 - 6 - 15,4 - 30 Nm

Rated speed:

Vn=5000 rpm (for 1,3 Nm)

Vn=3000 rpm (for 2,8 - 4 - 5,6 - 6 - 15,4 - 30 Nm)