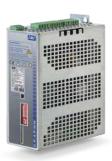

### PRODUCTS - SERVO DRIVES

### **SBD: Servo Drives**

#### Brushless drives with CANOpen, **EtherCAT** and Profinet interface

- From 5 to 20 A nominal
- 230 Vac and 400 Vac
- Bluetooth control\*
- Feedback: Resolver or absolute/incremental encoder
- Encoder OUTPUT or second encoder INPUT
- STO

#### **CMZ PROPRIETARY** SOFTWARE ENVIRONMENT