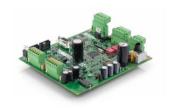

### PRODUCTS – MASTER CONTROLLERS

### FCT640: Master Controllers

#### Up to 99 axes

#### Processor:

CPU: RISC dual core 64bit, 1.0 GHz three level cache

#### Memory capability:

1 GB Nand Flash for storage 512 MB DRAM high bandwidth 64 bit 1666 MT/s 32 KB Ferromagnetic RAM (non-volatile PLC data) SD-Card

#### Communication ports:

1xRJ45 Ethernet 10/100 MBit TCP/IP (Debug) 2xRJ45 Ethernet 10/100 MBit (Fieldbus) 1xRJ45 CAN-Bus (CANopen Master)

#### Local I/O modules:

64 modules, each with a maximum of 16-bit IO (1024 digital) or 8 channels analog (512 analog) - Big variety of modules available. Wide variety of modules available

#### Fieldbus:

EtherCAT Master, CANopen Master

#### Connectivity:

OPC-UA Modbus TCP Master/Slave Communications based on UDP-TCP WEB server, PLCHandler

#### More features:

Power supply 24V DC 9 LEDs RTC with CR2032 Battery Reset-Button – Restore-Button 0° - 50°C ambient temp Fanless