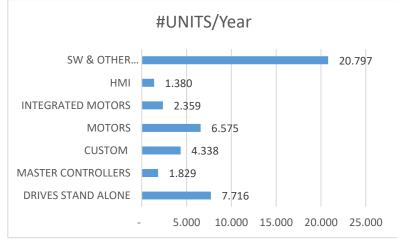

### **KEY MARKET SECTORS**

With a team of 28 SW and HW engineers CMZ is the ideal partner to support the OEM's

CMZ provides a **full service** platform to a wide installed base:

- 500 Active Clients
- 250.000 Units