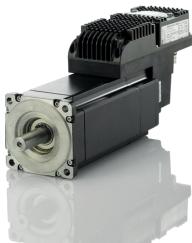

### PRODUCTS – SERVO MOTORS

### MMD/B/S: Servo Motors

#### **WEB CONFIGURATOR**

TRY IT ON OUR WEBSITE!

www.cmz.it/en/brushless-motors-product-finder/

#### **TORQUE RANGE**

- From 0,5 to 120 Nm stall torque

#### **POWER SUPPLY**

- 230 Vac and 400 Vac

#### **SPEED**

- From 1500 to 6000 rpm

#### **FLANGE**

- From 70 to 240 mm

#### **FEEDBACK**

- Resolver / Incremental / Absolute - Hyperface / DSL

#### **OPTIONS**

- Brake / Flywheel / IP67