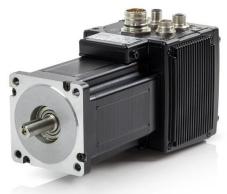

### PRODUCTS – SERVO MOTORS

### MMD/B/S: Servo Motors

#### **TORQUE RANGE**

- From 0,5 to 120 Nm stall torque

#### **POWER SUPPLY**

- 230 Vac and 400 Vac

#### **SPEED**

- From 1500 to 6000 rpm

#### **FLANGE**

- From 70 to 240 mm

#### **FEEDBACK**

- Resolver / Incremental / Absolute - Hyperface / DSL

#### **OPTIONS**

- Brake / Flywheel / IP67