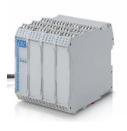

### PRODUCTS - SERVO DRIVES

### **SBD: Servo Drives**

#### Brushless drives with CANOpen, **EtherCAT** and Profinet interface

- From 5 to 20 A nominal
- 230 Vac and 400 Vac
- Bluetooth control\*
- Feedback: Resolver or absolute/incremental encoder
- Encoder OUTPUT or second encoder INPUT
- STO