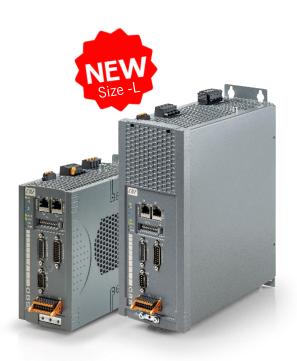

### PRODUCTS – MASTER CONTROLLERS

### FCT640: Master Controllers

#### Up to 99 axes

#### Processor:

CPU: RISC dual core 64bit, 1.0 GHz three level cache

#### Memory capability:

1 GB Nand Flash for storage 512 MB DRAM high bandwidth 64 bit 1666 MT/s 32 KB Ferromagnetic RAM (non-volatile PLC data) SD-Card

#### Communication ports:

1xRJ45 Ethernet 10/100 MBit TCP/IP (Debug) 2xRJ45 Ethernet 10/100 MBit (Fieldbus) 1xRJ45 CAN-Bus (CANopen Master)

#### Local I/O modules:

64 modules, each with a maximum of 16-bit IO (1024 digital) or 8 channels analog (512 analog) - Big variety of modules available. Wide variety of modules available

#### Fieldbus:

EtherCAT Master, CANopen Master

#### Connectivity:

OPC-UA Modbus TCP Master/Slave Communications based on UDP-TCP WEB server, PLCHandler

#### More features:

Power supply 24V DC 9 LEDs RTC with CR2032 Battery Reset-Button – Restore-Button 0° - 50°C ambient temp Fanless