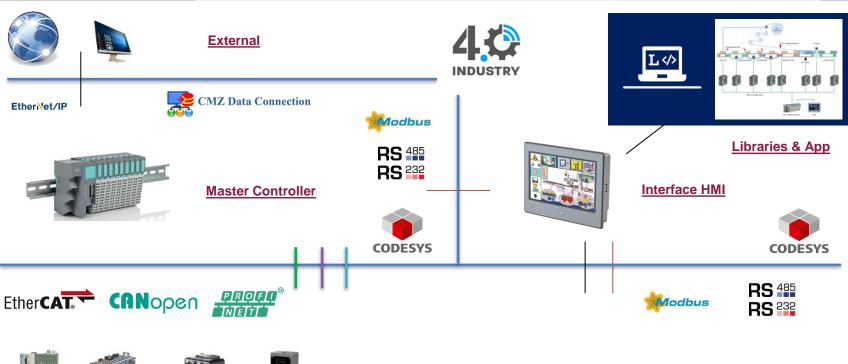

**Dosing & Weighing**





**MULTIHEAD WEIGHERS** 



LINEAR WEIGHERS



**VIBRATING FEEDERS** 





# **Printing**



SYNCHRONIZATION OF PRINTING CYLINDERS

REGISTRATION CONTROL OF PRINTING CYLINDERS

# Paper converting



INTERFOLDERS
REWINDERS CUTTING LINE
FLEXO MACHINES



### **Textile**



MACHINES FOR FIBERS TREATMENT (SYNTHETIC AND NATURAL) SUCH AS: COMBING MACHINES, DRAW FRAME MACHINES

CROCHET AND JACQUARD MACHINES

SEWING/EMBROIDERY MACHINES

SINGLE AND MULTI NEEDLE QUILTING MACHINES

# ISO interpreter (G-code)



**CNC MACHINES** 



# Glass



THREADING MACHINES
SEALING MACHINES EDGERS
MACHINES COATING
REMOVERS
GLASS CUTTING

# Metal sheet



FLYING SHEAR

**DEFORMATION** 



# PRESENTATION INDEX

# COMPANY

# **APPLICATIONS**

# **PRODUCTS**

WHERE WE ARE



# **PRODUCTS**











**Drives** 

**Integrated Motor and Drives** 



















### PRODUCTS – MASTER CONTROLLERS

### FCT640: Master Controllers

#### Up to 99 axes

#### Processor:

CPU: RISC dual core 64bit, 1.0 GHz three level cache

#### Memory capability:

1 GB Nand Flash for storage 512 MB DRAM high bandwidth 64 bit 1666 MT/s 32 KB Ferromagnetic RAM (non-volatile PLC data) SD-Card

#### Communication ports:

1xRJ45 Ethernet 10/100 MBit TCP/IP (Debug) 2xRJ45 Ethernet 10/100 MBit (Fieldbus) 1xRJ45 CAN-Bus (CANopen Master)

#### Local I/O modules:

64 modules, each with a maximum of 16-bit IO (1024 digital) or 8 channels analog (512 analog) - Big variety of modules available. Wide variety of modules available

#### Fieldbus:

EtherCAT Master, CANopen Master

#### Connectivity:

OPC-UA Modbu