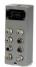

### PRODUCTS - HMI

### PT2 Series: HMI

### HMI panels

- Premium level panels suitable for Industry 4.0
- Embedded touch systemSizes from 4,3" to 15" LCD display
- TFT-I CD
- Max. colors16-bit
- IFD
- CPU: RISC ARM9 32 bit
- Working Memory 64 MB
- USB
- IP66
- 5 years life battery