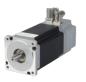

EIGHERS



**VIBRATING FEEDERS** 





# **Printing**



SYNCHRONIZATION OF PRINTING CYLINDERS

REGISTRATION CONTROL OF PRINTING CYLINDERS

# Paper converting



INTERFOLDERS
REWINDERS CUTTING LINE
FLEXO MACHINES



### **Textile**



MACHINES FOR FIBERS TREATMENT (SYNTHETIC AND NATURAL) SUCH AS: COMBING MACHINES, DRAW FRAME MACHINES

CROCHET AND JACQUARD MACHINES

SEWING/EMBROIDERY MACHINES

SINGLE AND MULTI NEEDLE QUILTING MACHINES

# ISO interpreter (G-code)



**CNC MACHINES** 



# Glass



THREADING MACHINES
SEALING MACHINES EDGERS
MACHINES COATING
REMOVERS
GLASS CUTTING

# Metal sheet



FLYING SHEAR

**DEFORMATION** 



# PRESENTATION INDEX

# COMPANY

# **APPLICATIONS**

# **PRODUCTS**

WHERE WE ARE



# **PRODUCTS**











**Drives** 

**Integrated Motor and Drives** 



















### PRODUCTS – MASTER CONTROLLERS

### FCT640: Master Controllers

#### Up to 99 axes

#### Processor:

CPU: RISC dual core 64bit, 1.0 GHz three level cache

#### Memory capability:

1 GB Nand Flash for storage 512 MB DRAM high bandwidth 64 bit 1666 MT/s 32 KB Ferromagnetic RAM (non-volatile PLC data) SD-Card

#### Communication ports:

1xRJ45 Ethernet 10/100 MBit TCP/IP (Debug) 2xRJ45 Ethernet 10/100 MBit (Fieldbus) 1xRJ45 CAN-Bus (CANopen Master)

#### Local I/O modules:

64 modules, each with a maximum of 16-bit IO (1024 digital) or 8 channels analog (512 analog) - Big variety of modules available. Wide variety of modules available

#### Fieldbus:

EtherCAT Master, CANopen Master

#### Connectivity:

OPC-UA Modbus TCP Master/Slave Communications based on UDP-TCP WEB server,