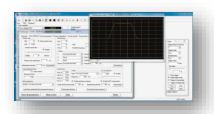

### Drive IP65 for linear and rotating brushless motors

Power supply: 275 ÷ 730Vdc (560Vdc Nominal).

Rated current: 8Arms

Peak motor current: 15Arms

**Logic supply:** 24Vdc **Protection:** IP65

Security: STO 2 channels