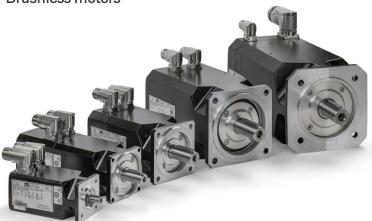

### PRODUCTS – SERVO MOTORS

### MMD/B/S: Servo Motors

#### **TORQUE RANGE**

- From 0,5 to 120 Nm stall torque

#### **POWER SUPPLY**

- 230 Vac and 400 Vac

#### **SPEED**

- From 1500 to 6000 rpm

#### **FLANGE**

- From 70 to 240 mm

#### **FEEDBACK**

- Resolver / Incremental / Absolute - Hyperface / DSL

#### **OPTIONS**

- Brake / Flywheel / IP67