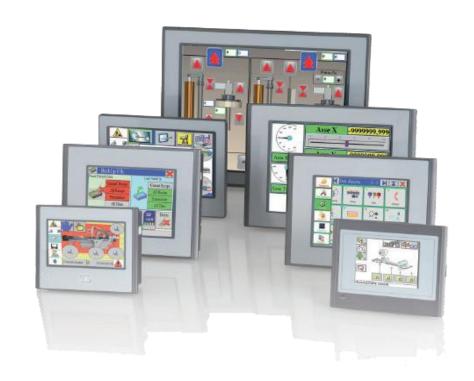

### PRODUCTS - HMI

### PT2 Series: HMI

### HMI panels

- Premium level panels suitable for Industry 4.0
- Embedded touch systemSizes from 4,3" to 15" LCD display
- TFT-I CD
- Max. colors16-bit
- IFD
- CPU: RISC ARM9 32 bit
- Working Memory 64 MB
- USB
- IP66
- 5 years life battery