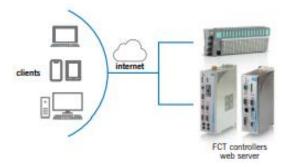

#### Connectivity:

OPC-UA Modbus TCP Master/Slave Communications based on UDP-TCP WEB server, PLCHandler