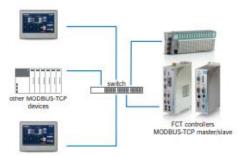

### PRODUCTS – MASTER CONTROLLERS

### FCT640: Master Controllers

### PRODUCTS - SERVO DRIVES

### **SBD: Servo Drives**

### PRODUCTS - HMI

### PT2 Series: HMI