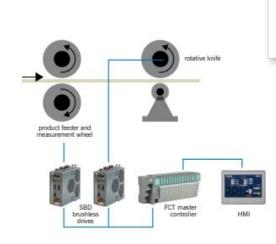

# Metal sheet

FLYING SHEAR

**DEFORMATION** 

### PRODUCTS – MASTER CONTROLLERS

### FCT640: Master Controllers

### PRODUCTS - SERVO DRIVES

### **SBD: Servo Drives**