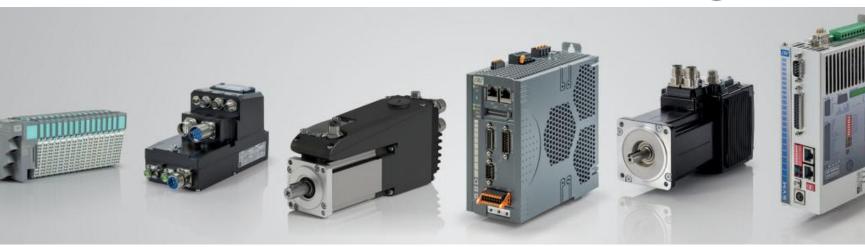

# **PRODUCTS**

**Drives** 

**Integrated Motor and Drives** 

### PRODUCTS – MASTER CONTROLLERS

### FCT640: Master Controllers

### PRODUCTS - SERVO DRIVES

### **SBD: Servo Drives**

### PRODUCTS – SERVO MOTORS

### MMD/B/S: Servo Motors

### **PRODUCTS – PLANETARY GEARBOXES**

# **PPG: Precision Planetary Gearboxes**

TR series

MP series

TR/MP\_G series

TR/MP\_IS series

TR/MP\_MB series

LC series

LCK series

### PRODUCTS – INTEGRATED DRIVES

## IBD: Integrated Brushless Drives

Power supply: 275 ÷ 730 Vdc (560 Vdc Nominal)

Logic supply: 24 Vdc

Torque range

Stall torque 1,3 - 2,8 - 4 - 5,6 - 6 - 15,4 - 30 Nm

Rated speed:

Vn=5000 rpm (for 1,3 Nm)

Vn=3000 rpm (for 2,8 - 4 - 5,6 - 6 - 15,4 - 30 Nm)