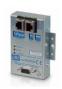

### PRODUCTS – MASTER CONTROLLERS

### FCT640: Master Controllers

#### Up to 99 axes

#### Processor:

CPU: RISC dual core 64bit, 1.0 GHz three level cache

#### Memory capability:

1 GB Nand Flash for storage 512 MB DRAM high bandwidth 64 bit 1666 MT/s 32 KB Ferromagnetic RAM (non-volatile PLC data) SD-Card

#### Communication ports:

1xRJ45 Ethernet 10/100 MBit TCP/IP (Debug) 2xRJ45 Ethernet 10/100 MBit (Fieldbus) 1xRJ45 CAN-Bus (CANopen Master)

#### Local I/O modules:

64 modules, each with a maximum of 16-bit IO (1024 digital) or 8 channels analog (512 analog) - Big variety of modules available. Wide variety of modules available

#### Fieldbus:

EtherCAT Master, CANopen Master

#### Connectivity:

OPC-UA Modbus TCP Master/Slave Communications based on UDP-TCP WEB server, PLCHandler

#### More features:

Power supply 24V DC 9 LEDs RTC with CR2032 Battery Reset-Button – Restore-Button 0° - 50°C ambient temp Fanless