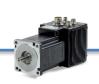

### PRODUCTS – INTEGRATED DRIVES

## IBD: Integrated Brushless Drives

Power supply: 275 ÷ 730 Vdc (560 Vdc Nominal)

Logic supply: 24 Vdc

Torque range

Stall torque 1,3 - 2,8 - 4 - 5,6 - 6 - 15,4 - 30 Nm

Rated speed:

Vn=5000 rpm (for 1,3 Nm)

Vn=3000 rpm (for 2,8 - 4 - 5,6 - 6 - 15,4 - 30 Nm)