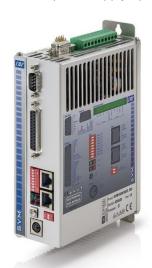

### PRODUCTS – MASTER CONTROLLERS

### FCT640: Master Controllers

#### Up to 99 axes

#### Processor:

CPU: RISC dual core 64bit, 1.0 GHz three level cache

#### Memory capability:

1 GB Nand Flash for storage 512 MB DRAM high bandwidth 64 bit 1666 MT/s 32 KB Ferromagnetic RAM (non-volatile PLC data) SD-Card

#### Communication ports:

1xRJ45 Ethernet 10/100 MBit TCP/IP (Debug) 2xRJ45 Ethernet 10/100 MBit (Fieldbus) 1xRJ45 CAN-Bus (CANopen Master)

#### Local I/O modules:

64 modules, each with a maximum of 16-bit IO (1024 digital) or 8 channels analog (512 analog) - Big variety of modules available. Wide variety of modules available

#### Fieldbus:

EtherCAT Master, CANopen Master

#### Connectivity:

OPC-UA Modbus TCP Master/Slave Communications based on UDP-TCP WEB server, PLCHandler

#### More features:

Power supply 24V DC 9 LEDs RTC with CR2032 Battery Reset-Button – Restore-Button 0° - 50°C ambient temp Fanless