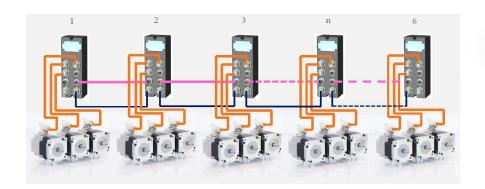

### **TSC: Nearby Servo Drives**

### Drive for 3 stepper motors

Power supply: 48 Vdc Protection: IP65

Input: 1 analog input +/- 10V

Daisy chain connection: up to 3 devices

Stepper motors size 60 mm

**Torque:** 1,65 and 3,1 Nm

Feedback: Absolute single turn encoder

\* through external gateway